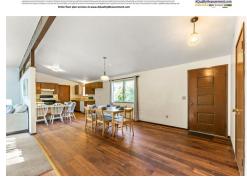

## SURPRISE! Mid-Century Vibe with 70s Flair!

Every spacious room features vaulted ceilings-even the bedrooms. The huge open-beam living space flows between the kitchen, dining and living rooms with great natural light. This is not your basic floor plan.

Wide hallways lead to the bright and airy primary suite with double closets and an attached bathroom with a walk-in shower. The two additional bedrooms are also large and bright with easy access to the second full bathroom. You'll appreciate the practical features: forced-air gas furnace, oversized 2-car garage, newer metal roof and easy-care laminate floors throughout.