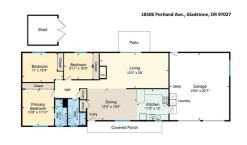

## 18506 PORTLAND AVE, Gladstone, OR 97027

- » Beds: 3 | Baths: 2 Full
- » MLS #: 24526046
- » Single Family | 1,531 ft<sup>2</sup> | Lot: 10,019 ft<sup>2</sup>
- » Vaulted Ceilings Everywhere
- » More Info: GladstoneRanch.com

## SURPRISE! Mid-Century Vibe with 70s Flair!

Every spacious room features vaulted ceilings-even the bedrooms. The huge open-beam living space flows between the kitchen, dining and living rooms with great natural light. This is not your basic floor plan.

Wide hallways lead to the bright and airy primary suite with double closets and an attached bathroom with a walk-in shower. The two additional bedrooms are also large and bright with easy access to the second full bathroom. You'll appreciate the practical features: forced-air gas furnace, oversized 2-car garage, newer metal roof and easy-care laminate floors throughout.