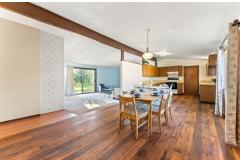

## SURPRISE! Mid-Century Vibe with 70s Flair!

Every spacious room features vaulted ceilings-even the bedrooms. The huge open-beam living space flows between the kitchen, dining and living rooms with great natural light. This is not your basic floor plan.

Wide hallways lead to the bright and airy primary suite with double closets and an attached bathroom with a walk-in shower. The two additional bedrooms are also large and bright with easy access to the second full bathroom. You'll appreciate the practical features: forced-air gas furnace, oversized 2-car garage, newer metal roof and easy-care laminate floors throughout.