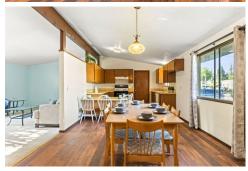

## SURPRISE! Mid-Century Vibe with 70s Flair!

Every spacious room features vaulted ceilings-even the bedrooms. The huge open-beam living space flows between the kitchen, dining and living rooms with great natural light. This is not your basic floor plan.

Wide hallways lead to the bright and airy primary suite with double closets and an attached bathroom with a walk-in shower. The two additional bedrooms are also large and bright with easy access to the second full bathroom. You'll appreciate the practical features: forced-air gas furnace, oversized 2-car garage, newer metal roof and easy-care laminate floors throughout.