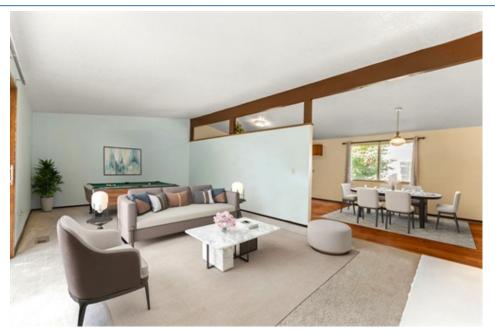

## SURPRISE! Mid-Century Vibe with 70s Flair!

Every spacious room features vaulted ceilings-even the bedrooms. The huge open-beam living space flows between the kitchen, dining and living rooms with great natural light. This is not your basic floor plan.

Wide hallways lead to the bright and airy primary suite with double closets and an attached bathroom with a walk-in shower. The two additional bedrooms are also large and bright with easy access to the second full bathroom. You'll appreciate the practical features: forced-air gas furnace, oversized 2-car garage, newer metal roof and easy-care laminate floors throughout.